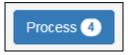

The number of applications approved or disapproved is displayed next to the **Process** button.

Click the **Process** button to approve or disapprove the application.

**Note:** Applications can be reviewed, approved or disapproved on the Transit Benefit Worksheet/Application page by clicking the **View** button for the desired applicant.