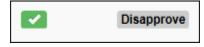

## **Quick Guide for Approving Officials**

Review according to your Agency Policy then select Disapprove to disapprove the application. After the selection is made the label will change into a checkmark.