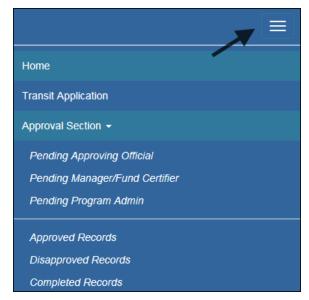

**Note:** Click the column header, and then click the arrow next to the column header to sort applicants in ascending or descending order.

**Note:** To access the additional Approval Section menu options from a mobile device; click the additional menus button at the top of the page. Click the Approval Section dropdown arrow to display the submenus. Click the sub-menu to enter the appropriate Approval Queue to review an application.

Figure 2: Approval Section Menu Options