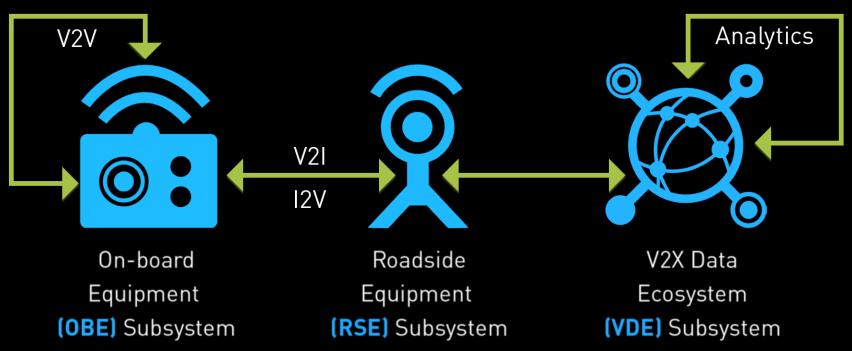

# V2X System



### Panasonic



**Open Ecosystem** Siloed to Connected SDK/Data API Layer

**Cloud Analytics** Hindsight to Foresight Data Processing, Storage & Analytics Layer

**loT/Edge** Sense to Action IoT API Layer



## Production-grade, full-scale V2X deployment

500 OBU vehicle installations and 100 RSUs deployed across 90 miles of Interstate in Colorado

#### Production-grade aftermarket C-V2X OBU



Built, tested and deployed in 94 CDOT Fleet vehicles to-date, expanding to 500 vehicles in 2019.

#### Production-grade Dual-mode C-V2X/DSRC RSU



Built, tested and deployed in 100 locations with software configurable radios for DSRC and C-V2X in the field.

#### Production-grade V2X TMC software solution



Built, tested and scaled to support 10,000 vehicle scale for each roadway deployed.