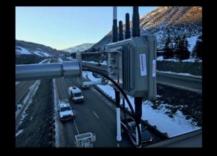

## Production-grade, full-scale V2X deployment

500 OBU vehicle installations and 100 RSUs deployed across 90 miles of Interstate in Colorado

#### Production-grade Dual-mode C-V2X/DSRC RSU

Built, tested and deployed in 100 locations with software configurable radios for DSRC and C-V2X in the field.