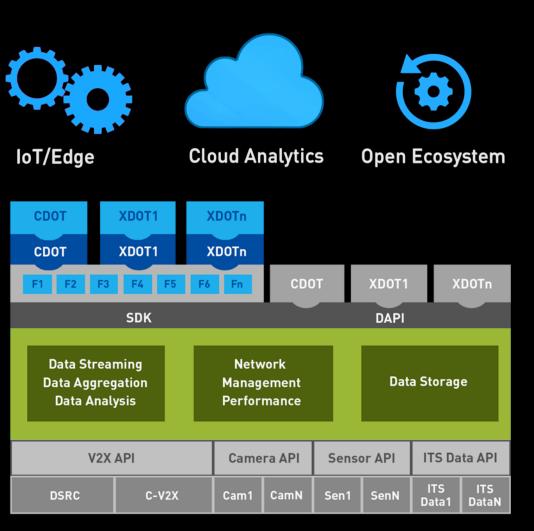

### Panasonic

**Open Ecosystem** Siloed to Connected SDK/Data API Layer

**Cloud Analytics** Hindsight to Foresight Data Processing, Storage & Analytics Layer

**loT/Edge** Sense to Action IoT API Layer