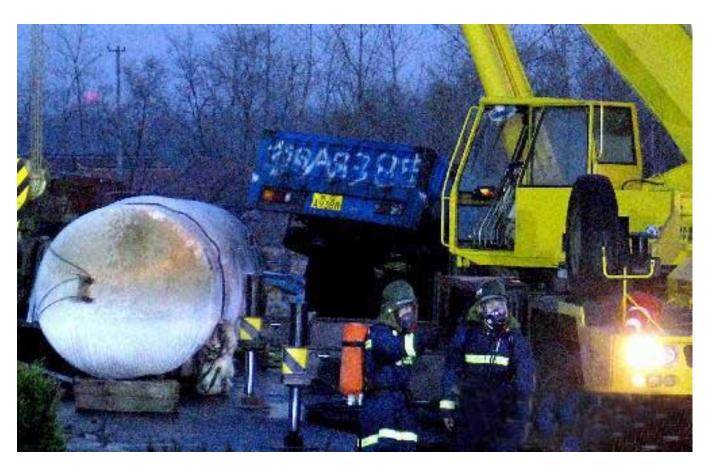

The "3.29" extra-serious accident of liquefied chlorine leakage on the Huai'an section of Beijing-Shanghai expressway in 2005, 29 persons died, 456 persons were poisoned and more than 10500 persons were evacuated.