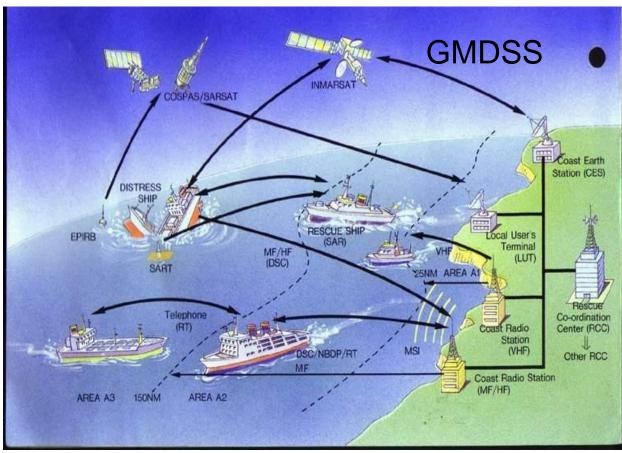

successfully established contact with the earthquake area through the maritime satellite equipments.



- Communication center of the Ministry of Transport
  - Release 1000 satellite phones to Wenchuan earthquake disaster area
  - Provide direct service support for more than2500 terminals
  - Coordinate the network resources: the capacity has expanded by more than 10 times
  - Dispatch more than 10 professional engineers to support the disaster area
  - Provide all business data and 24-hour customer service as well as the emergency power supply







The "3.29" extra-serious accident of liquefied chlorine leakage on the Huai'an section of Beijing-Shanghai expressway in 2005, 29 persons died, 456 persons were poisoned and more than 10500 persons were evacuated.



#### Coast station







Search and rescue through satellite positioning



#### Communication on the Yangtze River



### **Emergency response communication**

**After the construction of many years, the transport** information communication has developed to the current comprehensive information communication way with ground communication, satellite mobile communication, highway communication and private communication of government affairs for ministry departments, has formed the space-ground integrated traffic communication system of water, land and space and has played huge role in highway and waterway transport industry.

## Thanks