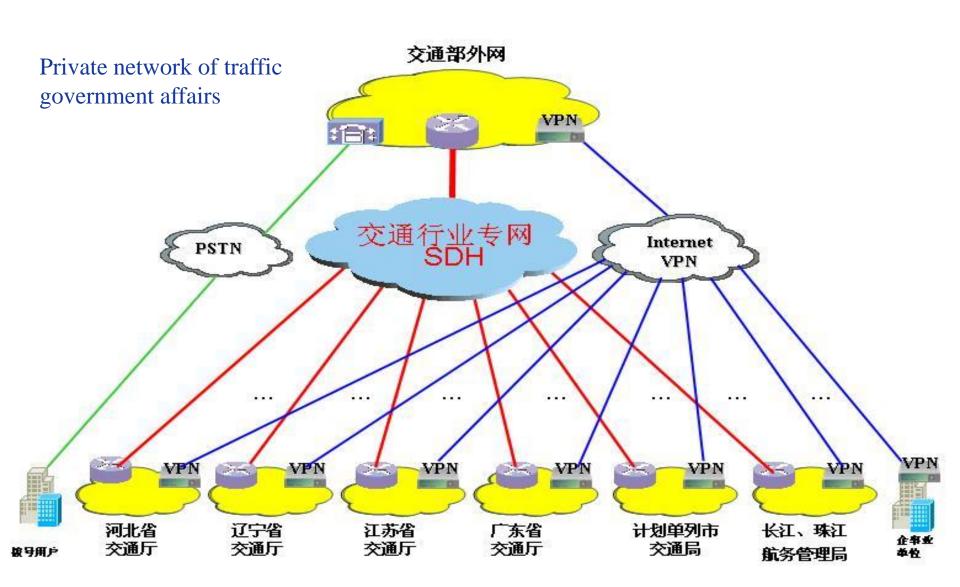

### **Emergency response communication**

**After the construction of many years, the transport** information communication has developed to the current comprehensive information communication way with ground communication, satellite mobile communication, highway communication and private communication of government affairs for ministry departments, has formed the space-ground integrated traffic communication system of water, land and space and has played huge role in highway and waterway transport industry.