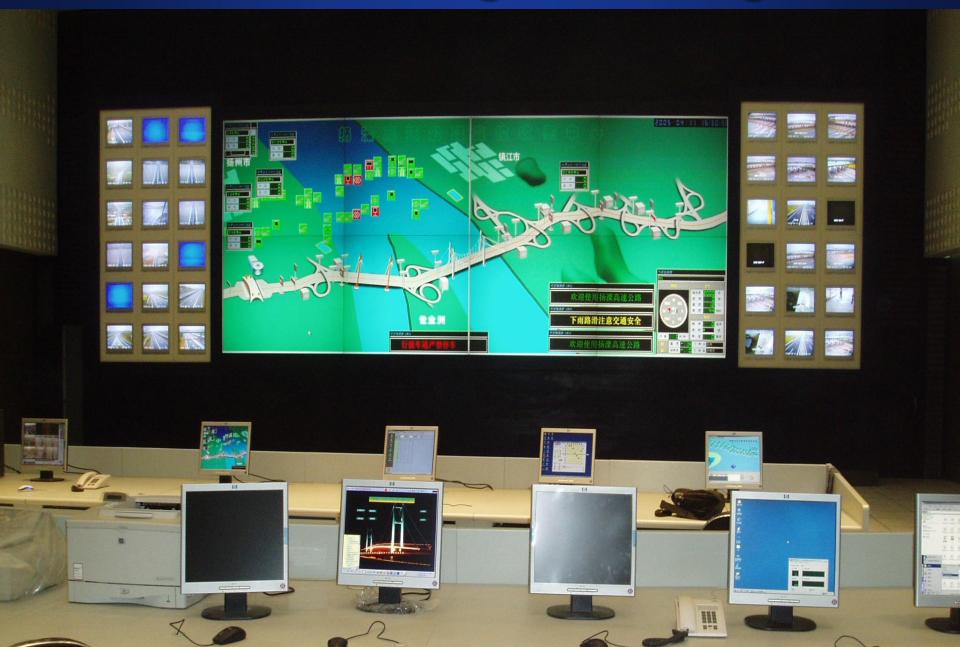

# Monitoring, Early Warning and Communication System

Ministry of Transport 2009.12

#### Main content

# Monitoring and early warning

- Monitoring facilities
- Early-warning mechanism

## Communication system

- Equipments and network
- Application of emergency response

## Important public infrastructure



#### Related closely to national safety and stability









## Highway operation monitoring



## **Bridge monitoring center**



## Online monitoring and regional joint action



## Road information report system



#### Monitoring and forecasting mechanism

\* The Ministry of Transport and the State Meteorological

Administration have signed two agreements to strengthen the

communication and cooperation with the meteorological departments

and effectively develop the information collection, forecasting and

early warning of severe weather.





#### Monitoring and forecasting mechanism

\* Have established mutual exchange of information and joint action mechanism with the departments such as <u>oceanography</u> and <u>geological</u> to regularly release disaster early warning.







#### Main content

## Monitoring and forecasting

- Monitoring equipments
- Early warning mechanism

## Communication system

- Eq