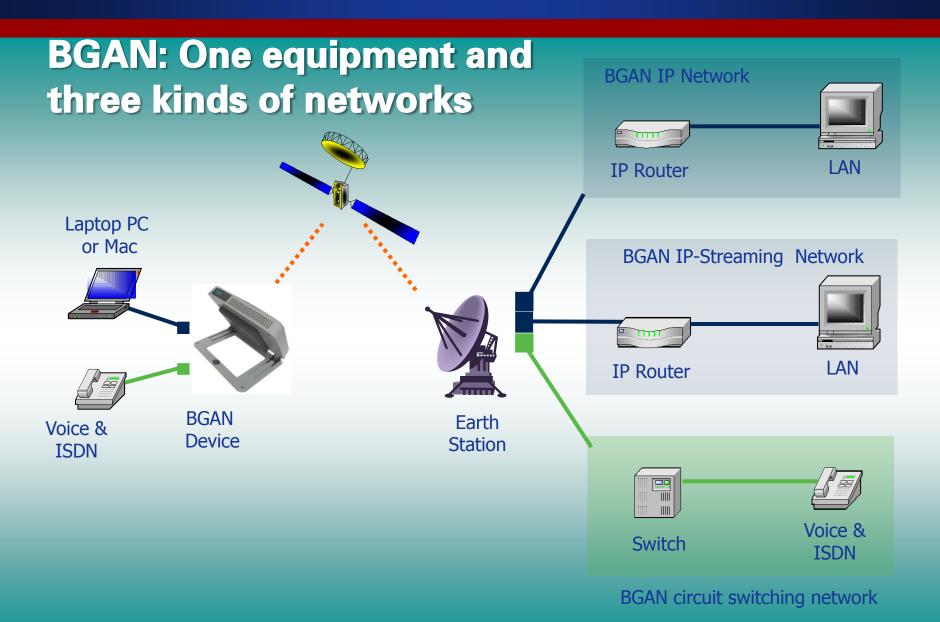

#### **Communication equipments**

- Satellite mobile phone
  - Adaptable to individual voice communication
- Satellite data terminal
  - Portable equipment and the smallest is 1 kg
  - 492 high-speed data
  - 256kbit/s video image
- Vehicle-mounted satellite terminal
  - Omnidirectional antenna
  - Communication in moving
  - Voice, data and image