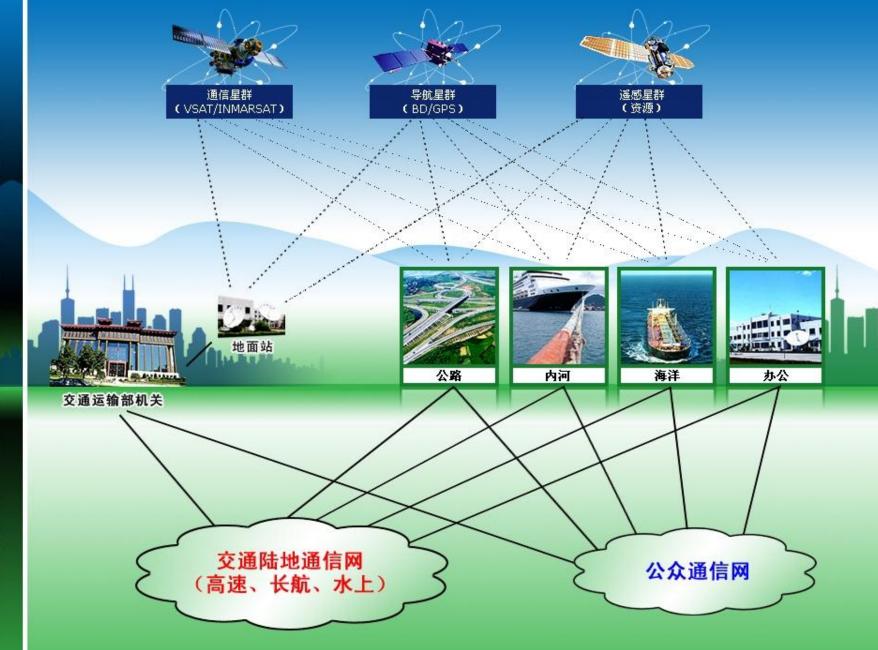

### **Emergency response communication**

**After the construction of many years, the transport** information communication has developed to the current comprehensive information communication way with ground communication, satellite mobile communication, highway communication and private communication of government affairs for ministry departments, has formed the space-ground integrated traffic communication system of water, land and space and has played huge role in highway and waterway transport industry.