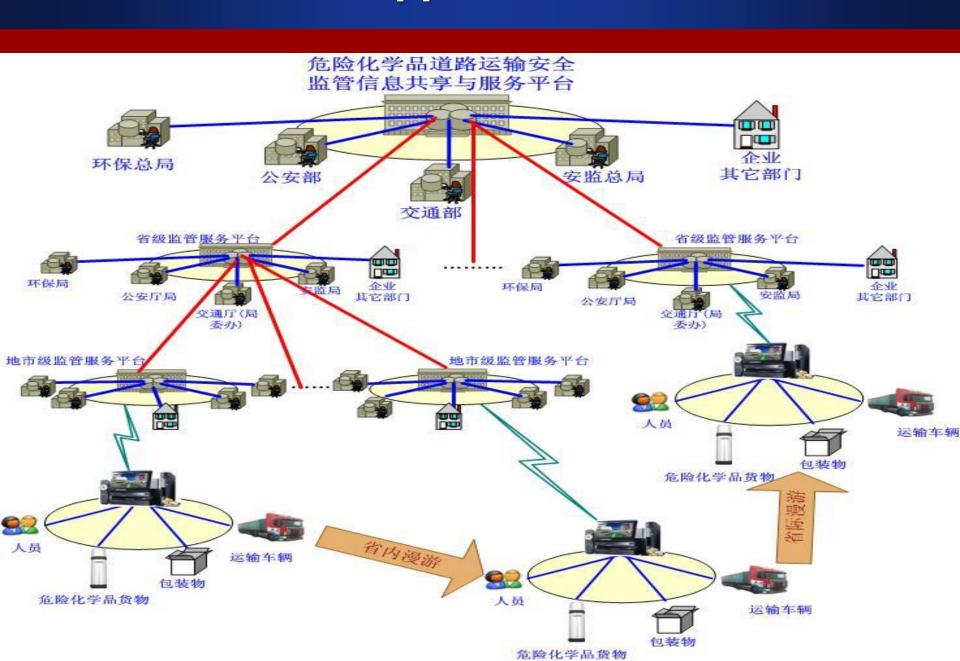

## Road information report system

#### Monitoring and forecasting mechanism

\* The Ministry of Transport and the State Meteorological

Administration have signed two agreements to strengthen the

communication and cooperation with the meteorological departments

and effectively develop the information collection, forecasting and

early warning of severe weather.

#### Monitoring and forecasting mechanism

\* Have established mutual exchange of information and joint action mechanism with the departments such as <u>oceanography</u> and <u>geological</u> to regularly release disaster early warning.