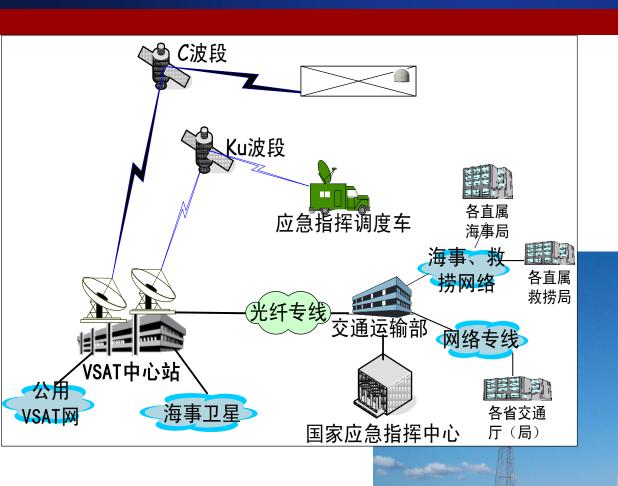

## Communication system

- Equipments and network
- Application of emergency response

The first image of earthquake area sent by the maritime satellite equipment during Wenchuan earthquake.

All other communication ways have been interrupted after Wenchuan earthquake and finally the outside world has successfully established contact with the earthquake area through the maritime satellite equipments.

- Communication center of the Ministry of Transport
  - Release 1000 satellite phones to Wenchuan earthquake disaster area
  - Provide direct service support for more than2500 terminals
  - Coordinate the network resources: the capacity has expanded by more than 10 times
  - Dispatch more than 10 professional engineers to support the disaster area
  - Provide all business data and 24-hour customer service as well as the emergency power supply