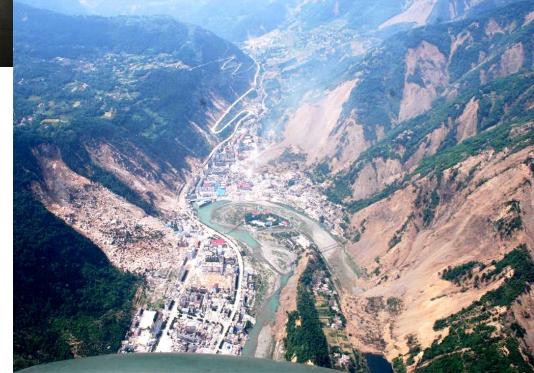

## Communication system

- Equipments and network
- Application of emergency response

The first image of earthquake area sent by the maritime satellite equipment during Wenchuan earthquake.

All other communication ways have been interrupted after Wenchuan earthquake and finally the outside world has successfully established contact with the earthquake area through the maritime satellite equipments.