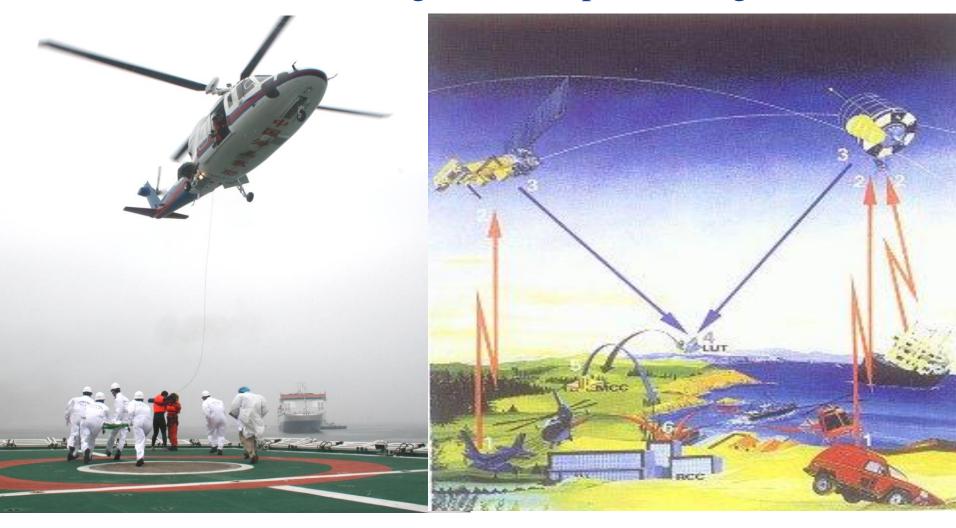

ke area through the maritime satellite equipments.



- Communication center of the Ministry of Transport
  - Release 1000 satellite phones to Wenchuan earthquake disaster area
  - Provide direct service support for more than2500 terminals
  - Coordinate the network resources: the capacity has expanded by more than 10 times
  - Dispatch more than 10 professional engineers to support the disaster area
  - Provide all business data and 24-hour customer service as well as the emergency power supply







The "3.29" extra-serious accident of liquefied chlorine leakage on the Huai'an section of Beijing-Shanghai expressway in 2005, 29 persons died, 456 persons were poisoned and more than 10500 persons were evacuated.



#### Coast station







Search and rescue through satellite positioning



#### Communication on the Yangtze River



### **Emergency response communication**

**After the construction of many years, the transport** information communication has developed to the current comprehensive information communication way with ground communication, satellite mobile communication, highway communication and private communication of government affairs for ministry departments, has formed the space-ground integrated traffic communication system of water, land and space and has played huge role in highway and waterway transport industry.

## Thanks