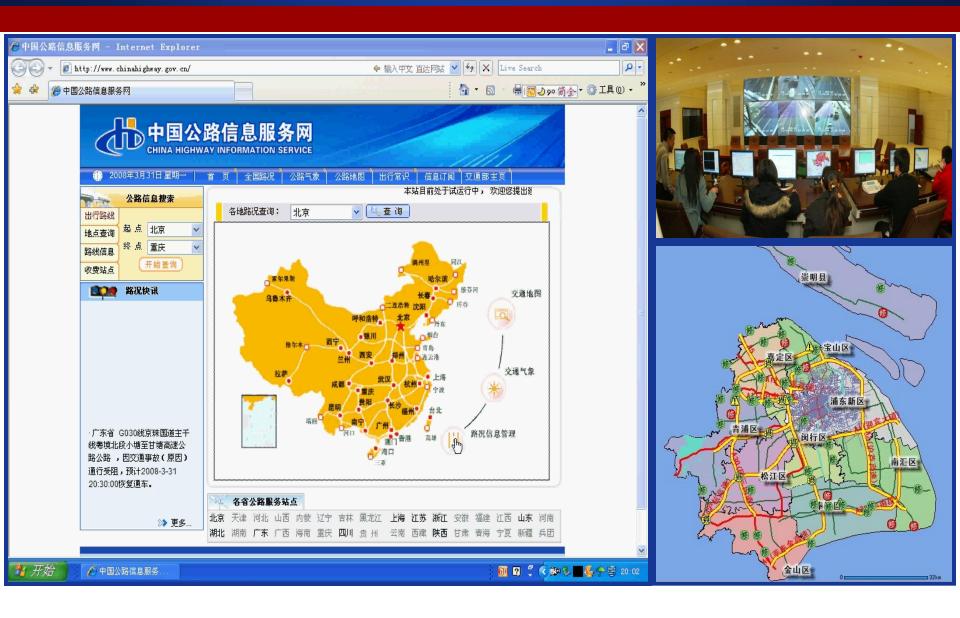

## Highway operation monitoring

## **Bridge monitoring center**

## Online monitoring and regional joint action

## Road information report system