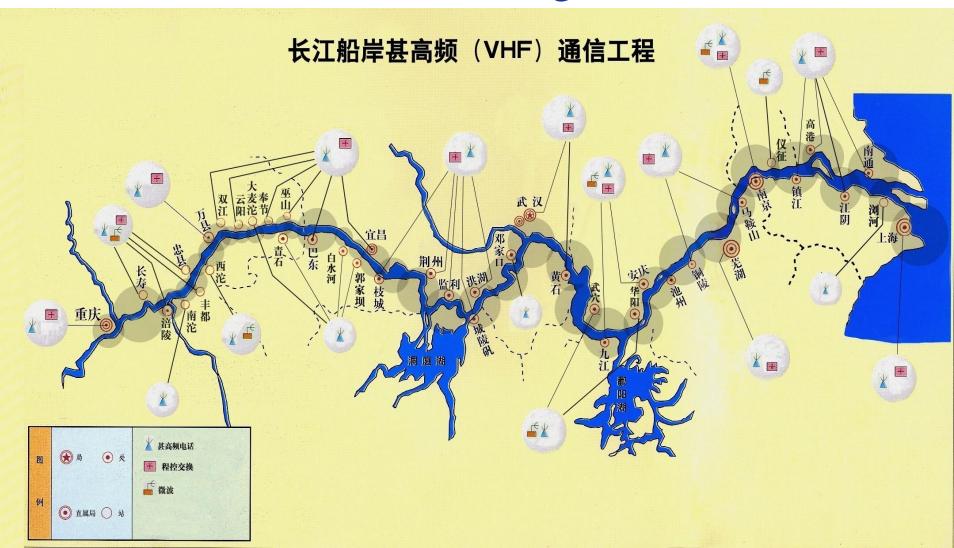

pments.



- Communication center of the Ministry of Transport
  - Release 1000 satellite phones to Wenchuan earthquake disaster area
  - Provide direct service support for more than2500 terminals
  - Coordinate the network resources: the capacity has expanded by more than 10 times
  - Dispatch more than 10 professional engineers to support the disaster area
  - Provide all business data and 24-hour customer service as well as the emergency power supply







The "3.29" extra-serious accident of liquefied chlorine leakage on the Huai'an section of Beijing-Shanghai expressway in 2005, 29 persons died, 456 persons were poisoned and more than 10500 persons were evacuated.



#### Coast station







Search and rescue through satellite positioning



#### Communication on the Yangtze River



### **Emergency response communication**

**After the construction of many years, the transport** information communication has developed to the current comprehensive information communication way with ground communication, satellite mobile communication, highway communication and private communication of government affairs for ministry departments, has formed the space-ground integrated traffic communication system of water, land and space and has played huge role in highway and waterway transport industry.

## Thanks