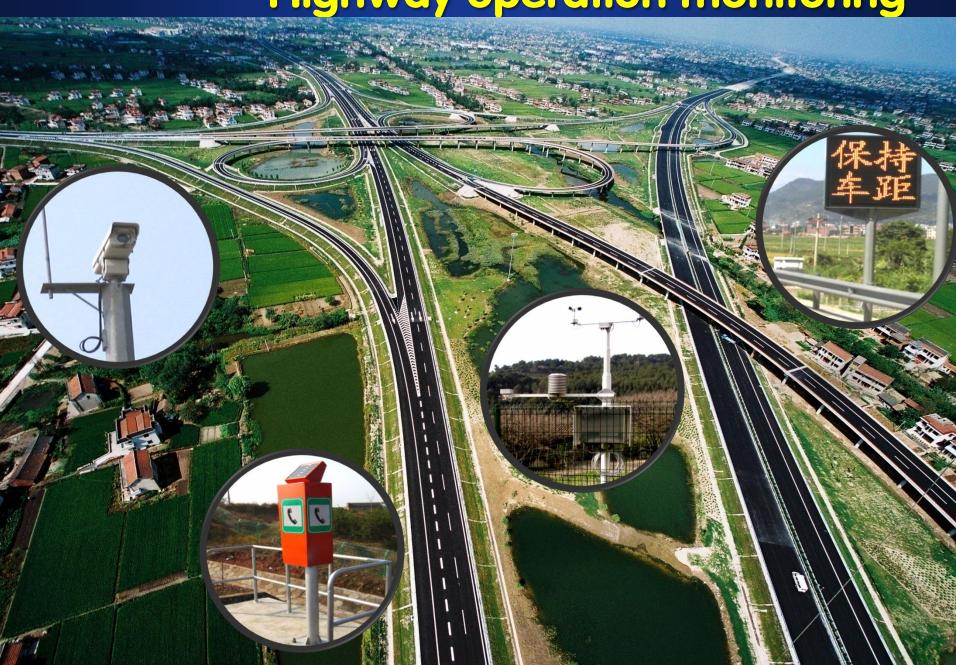

# Monitoring, Early Warning and Communication System

Ministry of Transport 2009.12

#### Main content

# Monitoring and early warning

- Monitoring facilities
- Early-warning mechanism

## Communication system

- Equipments and network
- Application of emergency response

## Important public infrastructure



#### Related closely to national safety and stability









## Highway operation monitoring



## **Bridge monitoring center**



## Online monitoring and regional joint action



## Road information report system



#### Monitoring and forecasting mechanism

\* The Ministry of Transport and the State Meteorological

Administration have signed two agreements to strengthen the

communication and cooperation with the meteorological departments

and effectively develop the information collection, forecasting and

early warning of severe weather.





#### Monitoring and forecasting mechanism

\* Have established mutual exchange of information and joint action mechanism with the departments such as <u>oceanography</u> and <u>geological</u> to regularly release disaster early warning.







#### Main content

## Monitoring and forecasting

- Monitoring equipments
- Early warning mecha