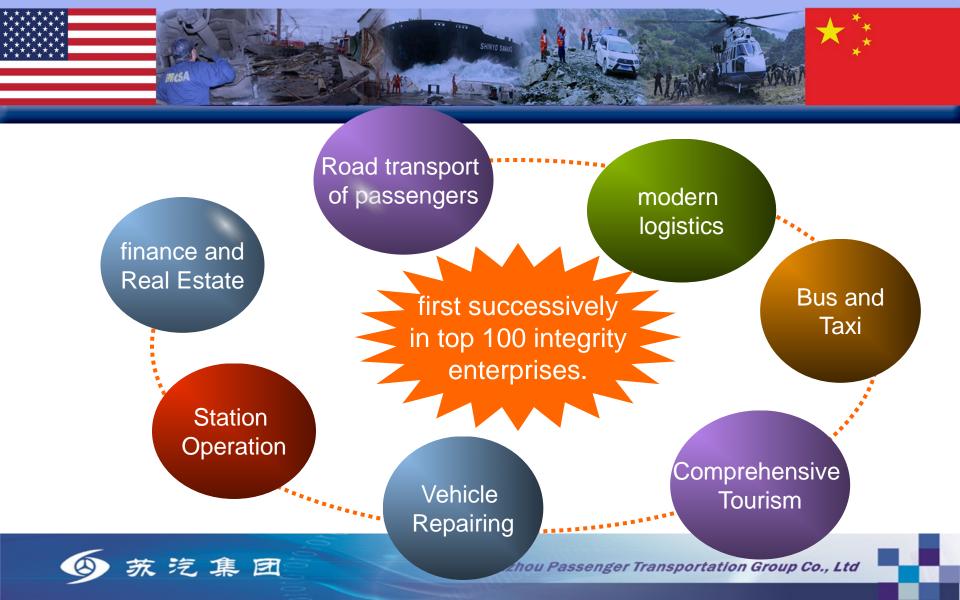

### 1. Basic information

16,000 in-service workers

7,540 service vehicles

666 service lines, daily transport of 0.66 million passengers