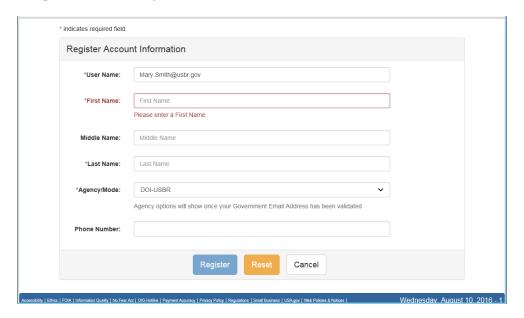

• Complete the below Registration Form

## To complete the account information

- Username is your *government email address*.
- Select your Agency/Mode- US House of Representatives
- When entering your Name information, please do not include any *spaces*, the system will recognize this as a character and will cause an issue later. If you have a hyphened name or special character in your name, please remove. Examples: Smith-Johnson: Smith Johnson or O'Connor: OConnor.
- Please include middle name or middle initial if you have a common last name.
- Enter work phone number
- Click "Register" you will receive the below confirmation.