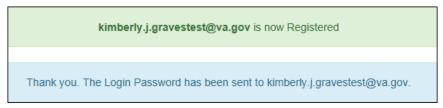

- Please Note: A temporary password will be emailed to your GOVERNMENT email address within 10 minutes.
  - a. If copying and pasting temporary password DO NOT include extra spaces, the system will recognize the extra space as a character
- You will be returned to the log in page (*screen shot 1 at the top of the page*), using your government email and the emailed temporary password, log in and you will be prompted to create a new password.
  - a. If copying and pasting temporary password DO NOT include extra spaces, the system will recognize the extra space as a character.