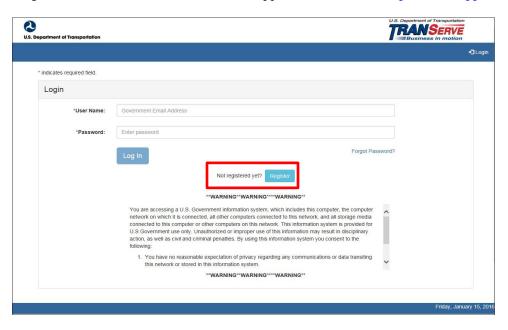

## YOU WILL ONLY NEED TO REGISTER THE FIRST TIME YOU USE THE SYSTEM

• Log on to: TRANServe Transit Benefit Application Website: <a href="https://transitapp.ost.dot.gov">https://transitapp.ost.dot.gov</a>

- Please Note: A temporary password will be emailed to your GOVERNMENT email address within 10 minutes.
  - a. If copying and pasting temporary password DO NOT include extra spaces, the system will recognize the extra space as a character
- You will be returned to the log in page (*screen shot 1 at the top of the page*), using your government email and the emailed temporary password, log in and you will be prompted to create a new password.
  - a. If copying and pasting temporary password DO NOT include extra spaces, the system will recognize the extra space as a character.