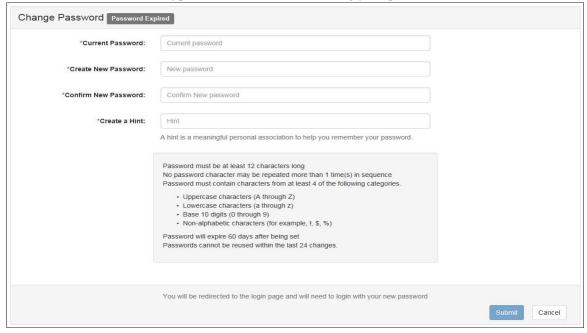

- Instructions:
  - a. Enter your new password in the Create New Password textbox.
  - b. Minimum 12 characters
  - c. Complexity: minimum of 1 uppercase, 1 lowercase, 1 number, 1 special character

- d. Do <u>not</u> use two characters consecutively. Ex: pa<u>ss</u>word, <u>22, ##</u>
- e. Reenter your new password in the Reenter New Password textbox.
- f. Enter a hint to remind you of your password in the Create a Hint textbox.
- g. Click the **Submit** button.