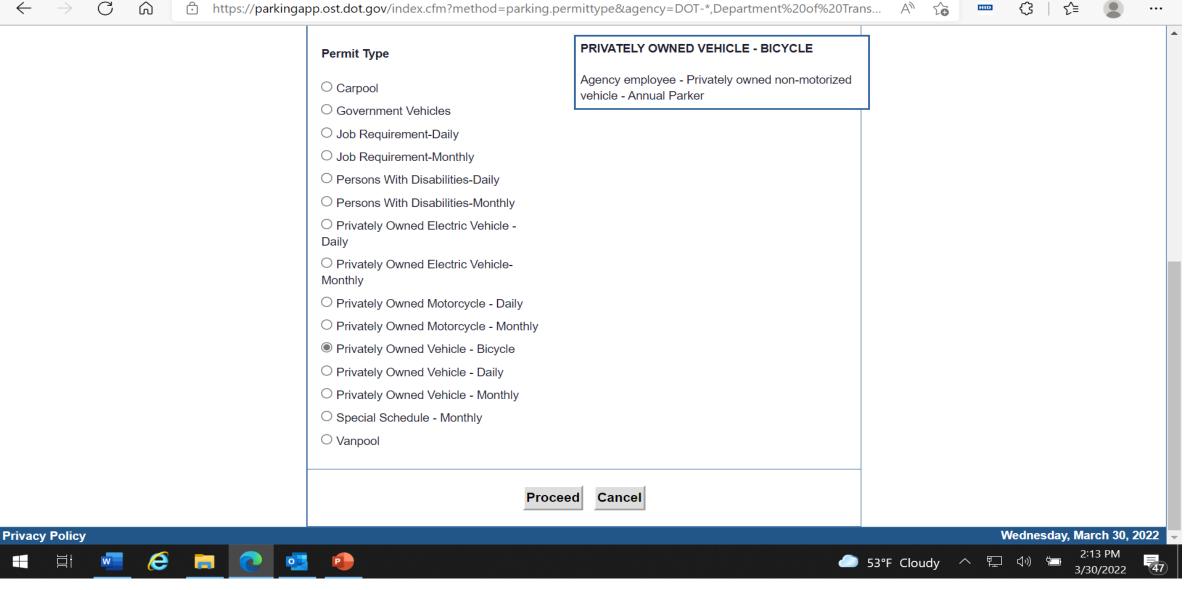

### Select Privately Owned - Bicycle

| PTBParking v 2.0 ×                                                        | G huffy trail runner 18 speed - Go○ ×   +                                                                                                                                                                                                                                                                                                                                                                                                                                                                                                                                                                                                                                                                                                                                                                                                                                                                                                                                                                                                                                                                                                                                                                                                                                                                                                                                                                                                                                                                                                                                                                                                                                                                     | - 0 ×                                                                  |
|---------------------------------------------------------------------------|---------------------------------------------------------------------------------------------------------------------------------------------------------------------------------------------------------------------------------------------------------------------------------------------------------------------------------------------------------------------------------------------------------------------------------------------------------------------------------------------------------------------------------------------------------------------------------------------------------------------------------------------------------------------------------------------------------------------------------------------------------------------------------------------------------------------------------------------------------------------------------------------------------------------------------------------------------------------------------------------------------------------------------------------------------------------------------------------------------------------------------------------------------------------------------------------------------------------------------------------------------------------------------------------------------------------------------------------------------------------------------------------------------------------------------------------------------------------------------------------------------------------------------------------------------------------------------------------------------------------------------------------------------------------------------------------------------------|------------------------------------------------------------------------|
| $\leftarrow$ $ ightarrow$ $ ightarrow$ $ ightarrow$ $ ightarrow$ https:// | arkingapp.ost.dot.gov/index.cfm?method=parking.enr&agency=DOT-*,Department%20of%20Transportatio A 🏠 🕻                                                                                                                                                                                                                                                                                                                                                                                                                                                                                                                                                                                                                                                                                                                                                                                                                                                                                                                                                                                                                                                                                                                                                                                                                                                                                                                                                                                                                                                                                                                                                                                                         | 🕄   🗲 😩 …                                                              |
| U.S. Department of Transportation<br>Home Parking Application Approve     |                                                                                                                                                                                                                                                                                                                                                                                                                                                                                                                                                                                                                                                                                                                                                                                                                                                                                                                                                                                                                                                                                                                                                                                                                                                                                                                                                                                                                                                                                                                                                                                                                                                                                                               | • Department of Transportation <b>RANSERVE</b> Welcome Michael Fleszar |
|                                                                           | PARKING PROGRAM APPLICATION         PARKING INFORMATION         Permit Type:       PRIVATELY OWNED VEHICLE - BICYCLE         PERSONAL INFORMATION         Identifier:       0101       (2 digit Month and 2 digit Day of DOB)         Name:       MICHAEL       J       FLESZAR         (Filst)       (M)       (Last)       Vork Phone: 202-366-9077         Agency/Mode:       DOT-OST-M70-S AND E       Region: DC         Employee       Type:       Federal       Image: Color C |                                                                        |
| 📲 🚊 🥌 🧧                                                                   | Disbieles and 20 U.S.C. 422(f) Qualified Transportation Frings and Executive Order 42450 Federal Workford                                                                                                                                                                                                                                                                                                                                                                                                                                                                                                                                                                                                                                                                                                                                                                                                                                                                                                                                                                                                                                                                                                                                                                                                                                                                                                                                                                                                                                                                                                                                                                                                     | に<br>い) 100 2:20 PM<br>3/30/2022  ↓                                    |