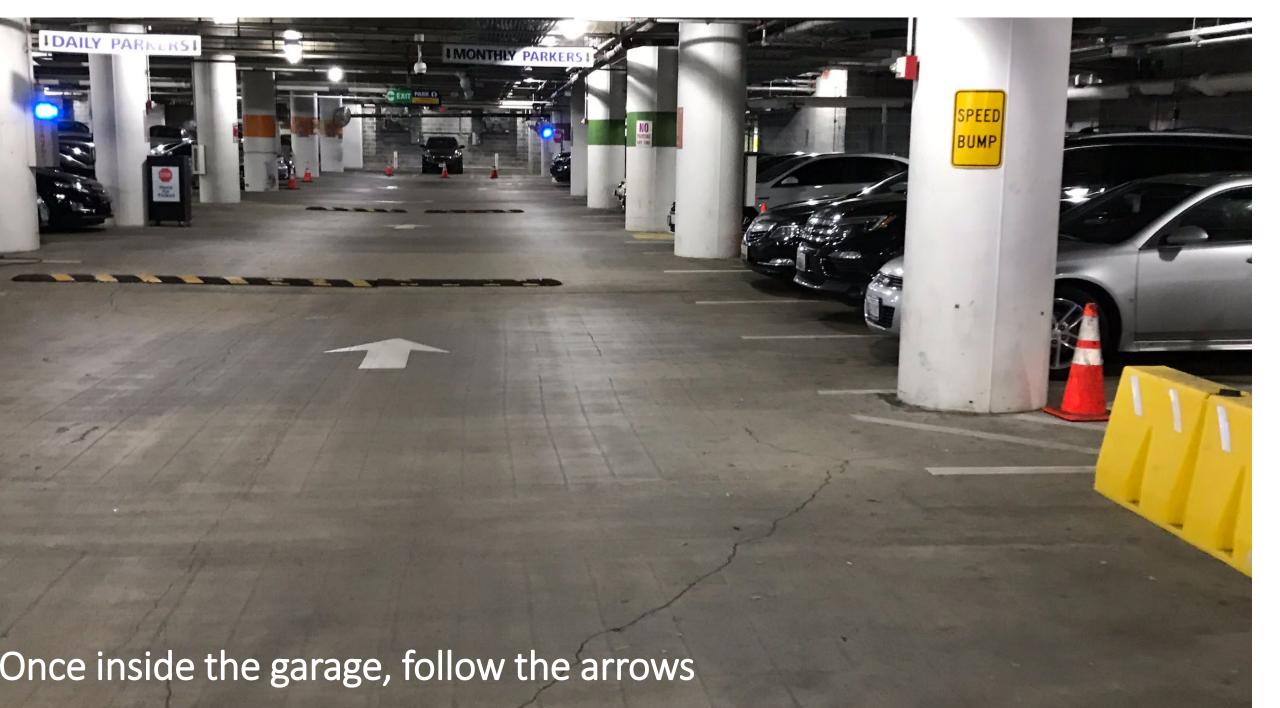

# DOT HQs Bicycle Commuter Services

- Garage procedures and accommodations
- Registration process with the parking office
- New Bicycle Benefit Policy
- Q&A

Vehicle Entrance only

0

Bicycle commuters use sidewalks and present PIV cards to the security guard at the entrance of the garage.

Please always stay to the right of the cones and proceed slowly down the ramp when entering and exiting the garage

Immediately after entering the garage, the first set of racks are on the right, along with a bike pump, and repair station- P1 West Building