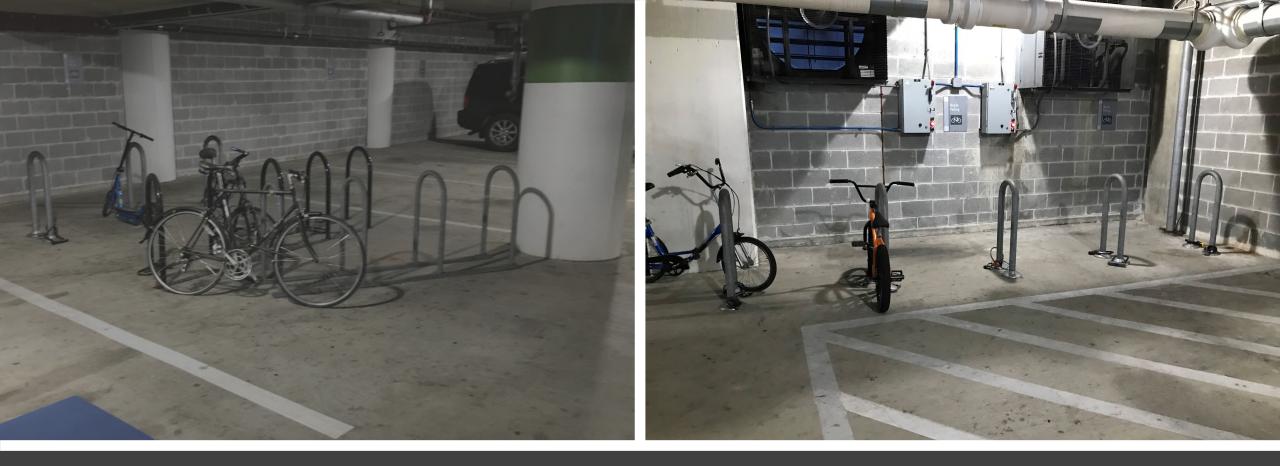

Please always stay to the right of the cones and proceed slowly down the ramp when entering and exiting the garage

Immediately after entering the garage, the first set of racks are on the right, along with a bike pump, and repair station- P1 West Building

P1 East Building – Bike Racks

Elevators

More racks- next to or near elevators

Please go slow and follow directional arrows

|              | PTBParking v 2.0      | $\times$ +                                                         |                               | - o ×                              |
|--------------|-----------------------|--------------------------------------------------------------------|-------------------------------|------------------------------------|
| $\leftarrow$ | ightarrow C $ m G$    | https://parkingapp.ost.dot.gov/index.cfm?method=passport.showLogin | Α <sup>η</sup> τ <sub>Θ</sub> | (3   순 🙎 …                         |
| Q<br>U.S. I  | Department of Transpo | ortation                                                           | U.S. D.                       | Partment of Transportation ▲       |
|              |                       | PARKING SYSTEM LOG IN                                              |                               |                                    |
|              |                       | User Name Government Email Address<br>Continue to Login            |                               |                                    |
|              |                       |                                                                    |                               |                                    |
|              |                       | NOT REGISTERED YET? Register                                       |                               |                                    |
|              |                       | **WARNING**WARNING**WARNING**WARNING**WARNING**                    |                               | •                                  |
|              | li 🚾 🤅                | ê 🖪 📀 💁 🥵 🍊                                                        | 🗅 53°F Cloudy \land 🖫         | 1:59 PM<br>1:59 PM<br>3/30/2022 47 |