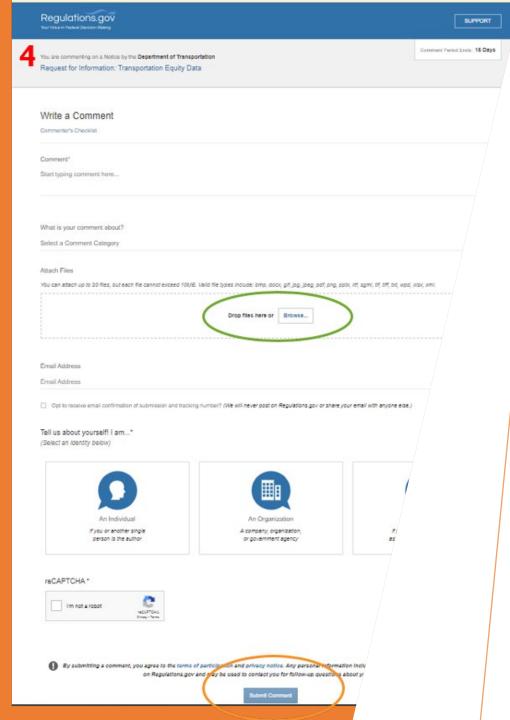

## How to comment on the docket

- 4. Comment submission page:
  - Responses are preferred in one file submission, in a question and response fashion.
  - <u>Preferred file format</u>: Microsoft Word (.docx) or Adobe PDF (.pdf)
  - Respondents are requested to provide the following information at the beginning of their response letter to this RFI:
    - Contact name / Institution name (<u>one comment per company/institution</u>)
    - Institution contact
    - Address, phone number, and email address
  - Don't forget to submit the comment!