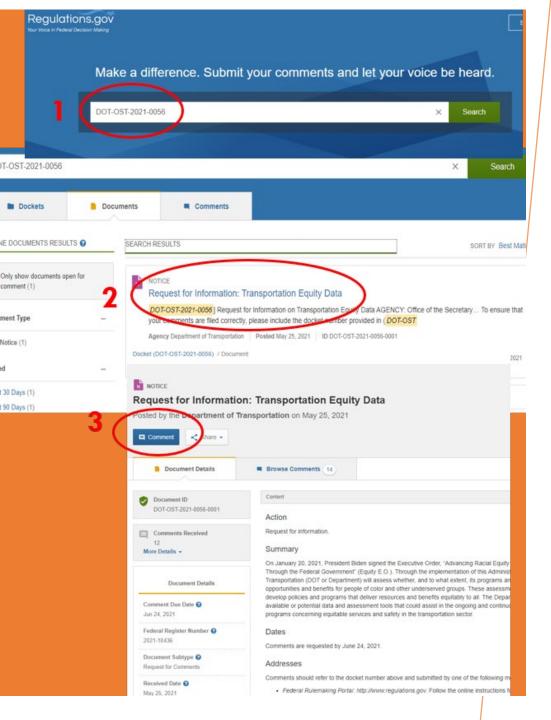

## Submitting a formal comment:

- Go to Regulations.gov or access the RFI docket directly.
  - In the search bar of regulations.gov, type in docket # <u>DOT-OST-2021-0056</u>
  - The search will open the results window; selecting the notice will bring up the docket details page
  - Selecting 'comment' will take you to the comment submission page