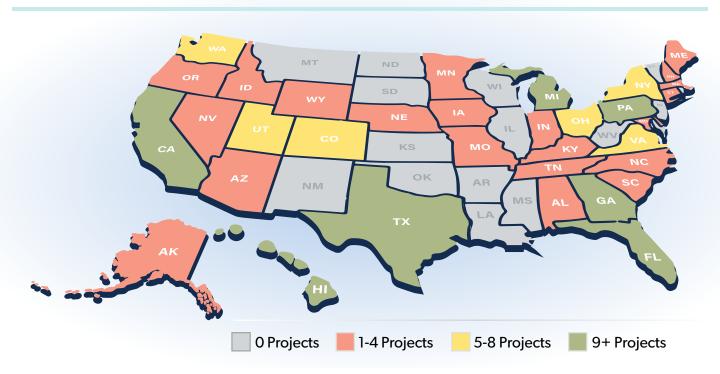

States across the country are actively using the Safety Band to deploy innovative, intelligent transportation technologies that reduce crashes and save lives in our communities. **Smart roads are safe roads.** 

# **DEPLOYMENTS THROUGHOUT THE UNITED STATES**